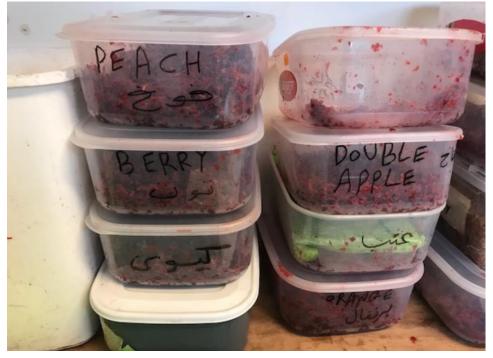

sf023 -Ground Floor side room – Flavoured Shisha Tobacco Photograph taken on 13 June 2019 @ 11.59hrs

sf024 - Ground Floor side room – Preparation area Photograph taken on 13 June 2019 @ 12.00hrs

sf025 - Ground Floor side room – Flavoured shisha tobacco Photograph taken on 13 June 2019 @ 12.00hrs

sf026 - Ground Floor side room – Flavoured shisha tobacco Photograph taken on 13 June 2019 @ 12.00hrs

sf027 - Ground Floor side room – Flavoured shisha tobacco Photograph taken on 13 June 2019 @ 12.00hrs