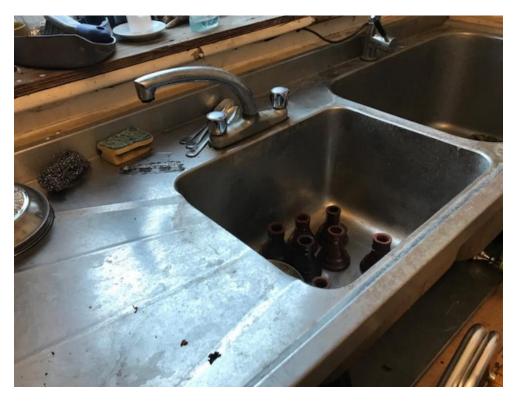

sf018 - Ground Floor side room – Shisha Hookah sets Photograph taken on 13 June 2019 @ 11.59hrs

sf019 - Ground Floor side room – Sink filled with ceramic bowls for shisha hookah Photograph taken on 13 June 2019 @ 11.59hrs