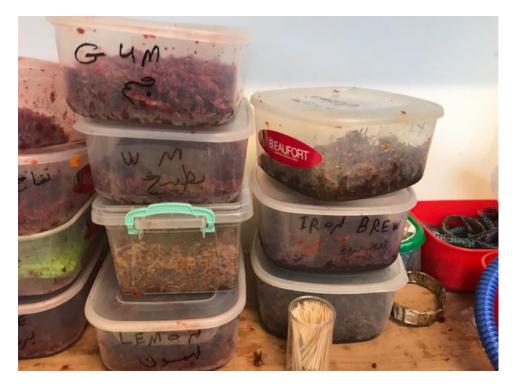

sf023 -Ground Floor side room – Flavoured Shisha Tobacco Photograph taken on 13 June 2019 @ 11.59hrs

sf024 - Ground Floor side room – Preparation area Photograph taken on 13 June 2019 @ 12.00hrs

sf025 - Ground Floor side room – Flavoured shisha tobacco Photograph taken on 13 June 2019 @ 12.00hrs

sf026 - Ground Floor side room – Flavoured shisha tobacco Photograph taken on 13 June 2019 @ 12.00hrs

sf027 - Ground Floor side room – Flavoured shisha tobacco Photograph taken on 13 June 2019 @ 12.00hrs