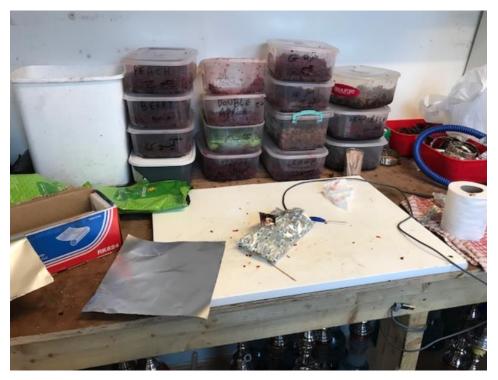

sf023 -Ground Floor side room – Flavoured Shisha Tobacco Photograph taken on 13 June 2019 @ 11.59hrs

sf024 - Ground Floor side room – Preparation area Photograph taken on 13 June 2019 @ 12.00hrs

sf025 - Ground Floor side room – Flavoured shisha tobacco Photograph taken on 13 June 2019 @ 12.00hrs

sf026 - Ground Floor side room – Flavoured shisha tobacco Photograph taken on 13 June 2019 @ 12.00hrs

sf027 - Ground Floor side room – Flavoured shisha tobacco Photograph taken on 13 June 2019 @ 12.00hrs

sf028 - Ground Floor side room – Preparation area Photograph taken on 13 June 2019 @ 12.44hrs

sf041 - Basement side room – Charcoal plate for hookah in sink Photograph taken on 13 June 2019 @ 12.12hrs

Appendix 1