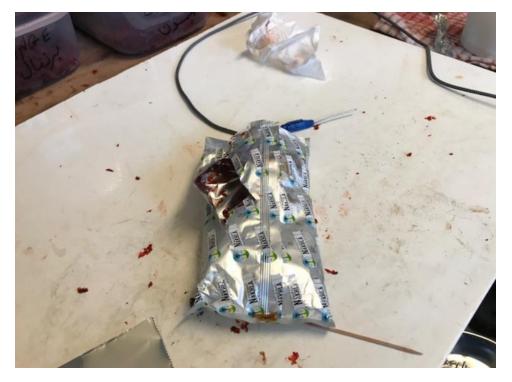

sf020 - Ground Floor side room – Ceramic bowl for shisha hookah and foil Photograph taken on 13 June 2019 @ 12.00hrs

sf014 -Ground Floor, one of three main rooms - Shisha hookah set showing burnt charcoal in ceramic bowl covered in foil and burnt charcoal in charcoal plate Photograph taken on 13 June 2019 @ 12.00hrs

Appendix 1

sf021 - Ground Floor side room - Shisha hookah set showing burnt charcoal in ceramic bowl covered in foil and burnt charcoal in charcoal plate Photograph taken on 13 June 2019 @ 12.44hrs

sf022 - Ground Floor side room – Mouth pieces for shisha hookah set Photograph taken on 13 June 2019 @ 12.45hrs