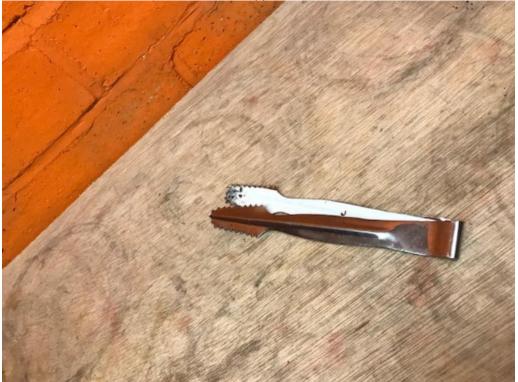

sf042 - Basement side room – Shisha hookah Photograph taken on 13 June 2019 @ 12.12hrs

sf043 - Basement side room – Shisha hookah tongs used for picking up coal Photograph taken on 13 June 2019 @ 12.13hrs