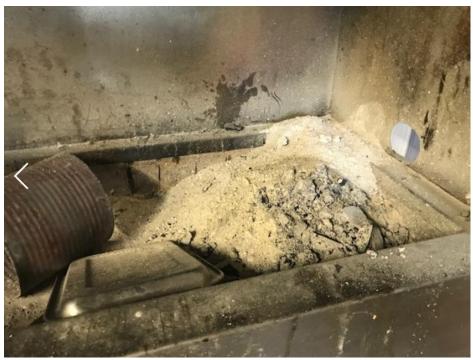

sf059 - Kitchen – Cooked rice in pot which has been left Photograph taken on 13 June 2019 @ 12.47hrs

sf049 - Kitchen – Sink with cigarette butts Photograph taken on 13 June 2019 @ 12.15hrs

sf050 - Kitchen – Coal used for shisha Photograph taken on 13 June 2019 @ 12.15hrs

Appendix 1

sf051 - Kitchen – Coal used for shisha Photograph taken on 13 June 2019 @ 12.15hrs

sf052 - Kitchen – Coal used for shisha Photograph taken on 13 June 2019 @ 12.16hrs

sf053 - Kitchen – Fresh coal Photograph taken on 13 June 2019 @ 12.16hrs