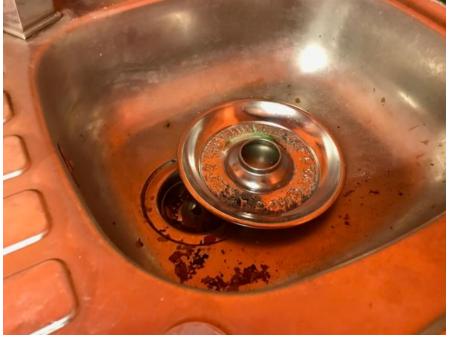

sf028 - Ground Floor side room – Preparation area Photograph taken on 13 June 2019 @ 12.44hrs

sf041 - Basement side room – Charcoal plate for hookah in sink Photograph taken on 13 June 2019 @ 12.12hrs

Appendix 1