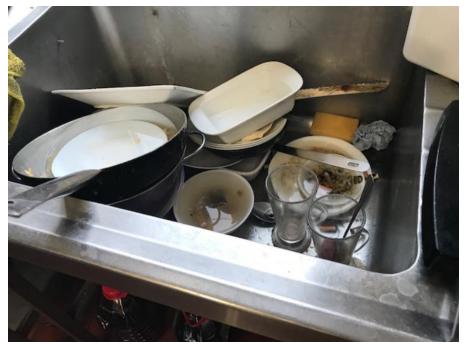

sf059 - Kitchen – Cooked rice in pot which has been left Photograph taken on 13 June 2019 @ 12.47hrs

sf049 - Kitchen – Sink with cigarette butts Photograph taken on 13 June 2019 @ 12.15hrs

sf050 - Kitchen – Coal used for shisha Photograph taken on 13 June 2019 @ 12.15hrs