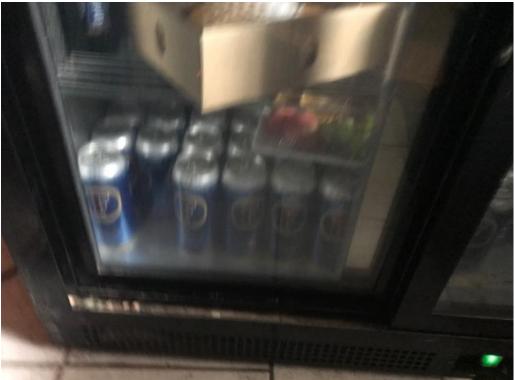

# Alcohol

sf008 - Side Room in Basement – Spirits on side board Photograph taken on 13 June 2019 @ 12.02hrs

sf009 - Side Room in Basement – Beer in Fridge Photograph taken on 13 June 2019 @ 12.40hrs

Appendix 1