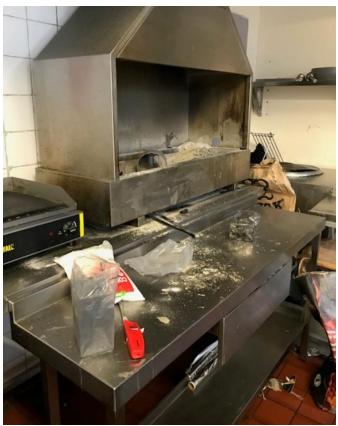

Appendix 1

sf051 - Kitchen – Coal used for shisha Photograph taken on 13 June 2019 @ 12.15hrs

sf052 - Kitchen – Coal used for shisha Photograph taken on 13 June 2019 @ 12.16hrs

sf053 - Kitchen – Fresh coal Photograph taken on 13 June 2019 @ 12.16hrs

Appendix 1

sf054 - Kitchen – Coal Photograph taken on 13 June 2019 @ 12.16hrs