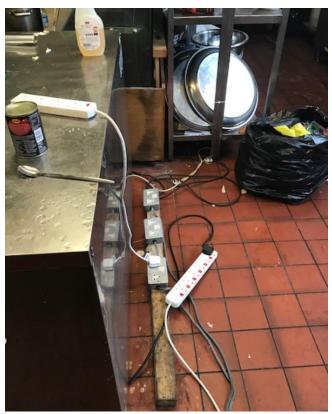

### Kitchen

sf047 - Kitchen – Extensions leads and wires Photograph taken on 13 June 2019 @ 12.15hrs

sf055 - Kitchen – Dirty Plug Photograph taken on 13 June 2019 @ 12.47hrs

sf048 - Kitchen – Cigarette butts on floor Photograph taken on 13 June 2019 @ 12.15hrs