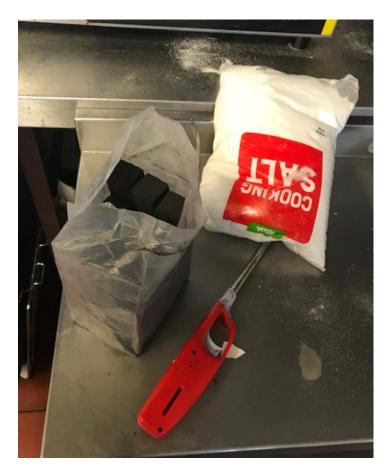

Appendix 1

sf051 - Kitchen – Coal used for shisha Photograph taken on 13 June 2019 @ 12.15hrs

sf052 - Kitchen – Coal used for shisha Photograph taken on 13 June 2019 @ 12.16hrs

sf053 - Kitchen – Fresh coal Photograph taken on 13 June 2019 @ 12.16hrs

Appendix 1

sf054 - Kitchen – Coal Photograph taken on 13 June 2019 @ 12.16hrs