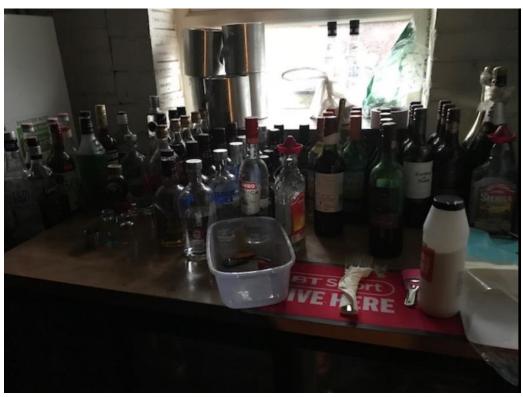

# Alcohol

sf008 - Side Room in Basement – Spirits on side board Photograph taken on 13 June 2019 @ 12.02hrs

sf009 - Side Room in Basement – Beer in Fridge Photograph taken on 13 June 2019 @ 12.40hrs

Appendix 1