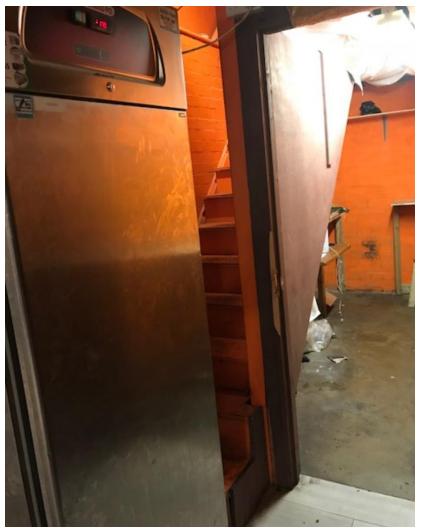

# Public Safety

sf058 - Basement Area – Bolts on Fire Exit Photograph taken on 13 June 2019 @ 12.50hrs

sf030 - Basement Area – Fridge blocking stairs Photograph taken on 13 June 2019 @ 12.14hrs

sf031 - Basement Area – Fridge blocking stairs Photograph taken on 13 June 2019 @ 12.14hrs

Appendix 1

sf032 - Basement Area – Fridge blocking stairs Photograph taken on 13 June 2019 @ 12.14hrs

Appendix 1

sf029 - Basement Area – Fridge blocking stairs Photograph taken on 13 June 2019 @ 12.15hrs