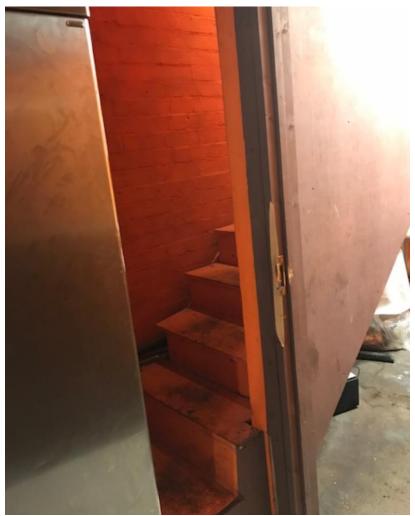

# Public Safety

sf058 - Basement Area – Bolts on Fire Exit Photograph taken on 13 June 2019 @ 12.50hrs

sf030 - Basement Area – Fridge blocking stairs Photograph taken on 13 June 2019 @ 12.14hrs

sf031 - Basement Area – Fridge blocking stairs Photograph taken on 13 June 2019 @ 12.14hrs

Appendix 1

sf032 - Basement Area – Fridge blocking stairs Photograph taken on 13 June 2019 @ 12.14hrs

Appendix 1

sf029 - Basement Area – Fridge blocking stairs Photograph taken on 13 June 2019 @ 12.15hrs