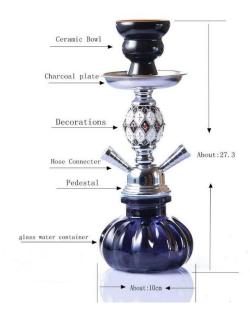

Appendix 1

Provision of Smoking Facilities

sf012 - Shisha Hookah Set example

Appendix 1

sf013 - Ground Floor, one of three main rooms – Shisha Hookah sets with stand on display Photograph taken on 13 June 2019 @ 11.58hrs