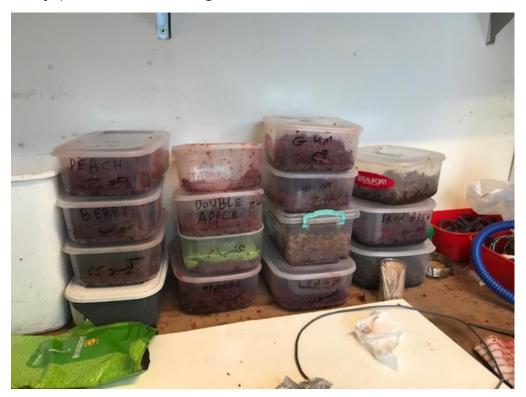

sf023 -Ground Floor side room – Flavoured Shisha Tobacco Photograph taken on 13 June 2019 @ 11.59hrs

sf024 - Ground Floor side room – Preparation area Photograph taken on 13 June 2019 @ 12.00hrs

sf025 - Ground Floor side room – Flavoured shisha tobacco Photograph taken on 13 June 2019 @ 12.00hrs

sf026 - Ground Floor side room – Flavoured shisha tobacco Photograph taken on 13 June 2019 @ 12.00hrs

sf027 - Ground Floor side room – Flavoured shisha tobacco Photograph taken on 13 June 2019 @ 12.00hrs