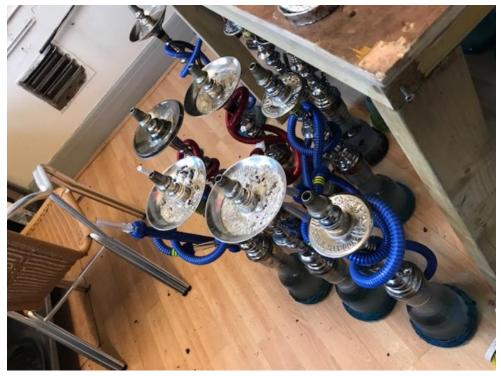

sf018 - Ground Floor side room – Shisha Hookah sets Photograph taken on 13 June 2019 @ 11.59hrs

sf019 - Ground Floor side room – Sink filled with ceramic bowls for shisha hookah Photograph taken on 13 June 2019 @ 11.59hrs

sf023 -Ground Floor side room – Flavoured Shisha Tobacco Photograph taken on 13 June 2019 @ 11.59hrs

sf024 - Ground Floor side room – Preparation area Photograph taken on 13 June 2019 @ 12.00hrs

sf025 - Ground Floor side room – Flavoured shisha tobacco Photograph taken on 13 June 2019 @ 12.00hrs

sf026 - Ground Floor side room – Flavoured shisha tobacco Photograph taken on 13 June 2019 @ 12.00hrs

sf027 - Ground Floor side room – Flavoured shisha tobacco Photograph taken on 13 June 2019 @ 12.00hrs