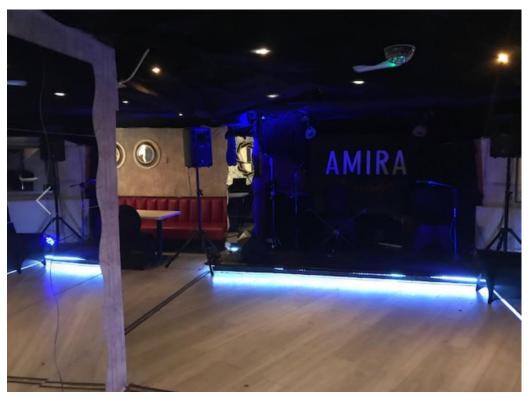

# Main Room in Basement

sf005 - Main Room in Basement – Stage Photograph taken on 13 June 2019 @ 12.08hrs

sf006 - Main Room in Basement – Room Layout Photograph taken on 13 June 2019 @ 12.05hrs

sf007 - Room in Basement – Room Layout Photograph taken on 13 June 2019 @ 12.01hrs