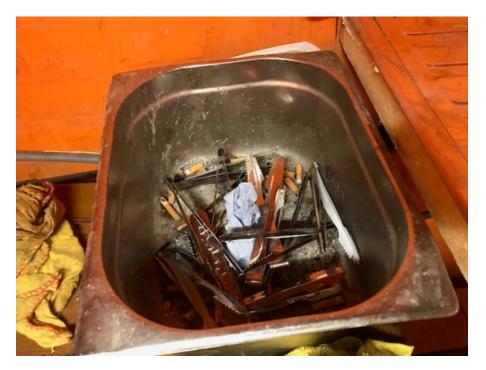

sf046 - Basement side room – Cigarette butts in tray Photograph taken on 13 June 2019 @ 12.12hrs