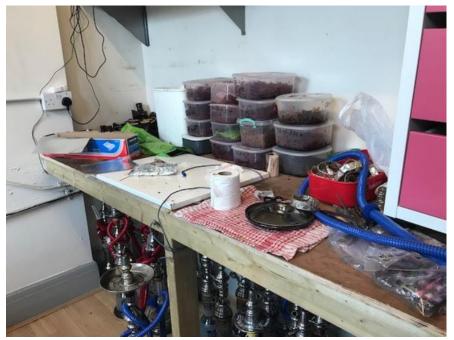

sf023 -Ground Floor side room – Flavoured Shisha Tobacco Photograph taken on 13 June 2019 @ 11.59hrs

sf024 - Ground Floor side room – Preparation area Photograph taken on 13 June 2019 @ 12.00hrs

sf025 - Ground Floor side room – Flavoured shisha tobacco Photograph taken on 13 June 2019 @ 12.00hrs

sf026 - Ground Floor side room – Flavoured shisha tobacco Photograph taken on 13 June 2019 @ 12.00hrs

sf027 - Ground Floor side room – Flavoured shisha tobacco Photograph taken on 13 June 2019 @ 12.00hrs

sf028 - Ground Floor side room – Preparation area Photograph taken on 13 June 2019 @ 12.44hrs

sf041 - Basement side room – Charcoal plate for hookah in sink Photograph taken on 13 June 2019 @ 12.12hrs

Appendix 1