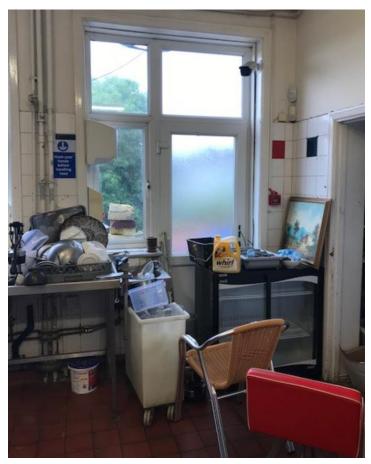

sf056 - Kitchen – View in kitchen Photograph taken on 13 June 2019 @ 12.47hrs

sf057 - Kitchen – Fire exit blocked internally and externally Photograph taken on 13 June 2019 @ 12.47hrs

Appendix 1

sf058 - Kitchen – Exit from kitchen into corridor Photograph taken on 13 June 2019 @ 12.48hrs