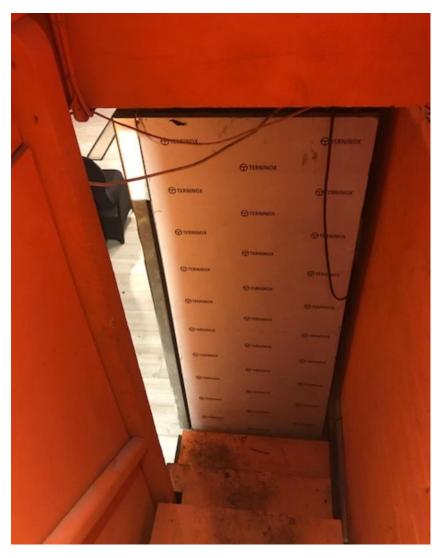

# Public Safety

sf058 - Basement Area – Bolts on Fire Exit Photograph taken on 13 June 2019 @ 12.50hrs

sf030 - Basement Area – Fridge blocking stairs Photograph taken on 13 June 2019 @ 12.14hrs

sf031 - Basement Area – Fridge blocking stairs Photograph taken on 13 June 2019 @ 12.14hrs

Appendix 1

sf032 - Basement Area – Fridge blocking stairs Photograph taken on 13 June 2019 @ 12.14hrs

Appendix 1

sf029 - Basement Area – Fridge blocking stairs Photograph taken on 13 June 2019 @ 12.15hrs