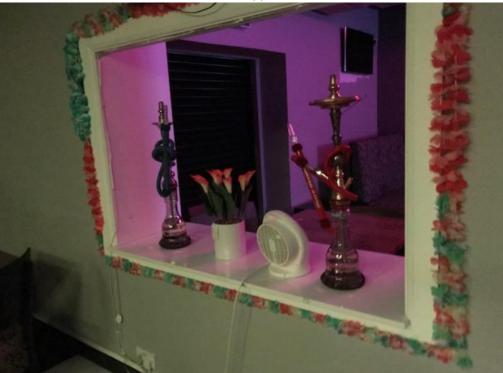

sf018 - Ground Floor side room – Shisha Hookah sets Photograph taken on 13 June 2019 @ 11.59hrs

sf019 - Ground Floor side room – Sink filled with ceramic bowls for shisha hookah Photograph taken on 13 June 2019 @ 11.59hrs