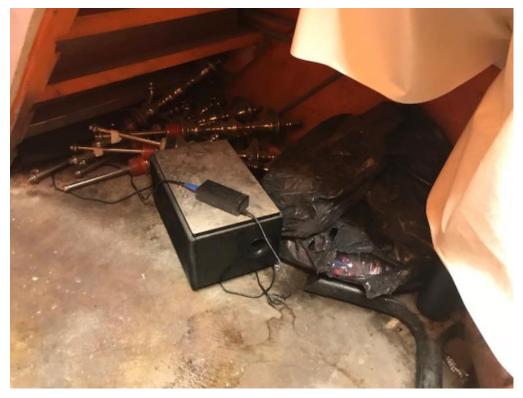

sf042 - Basement side room – Shisha hookah Photograph taken on 13 June 2019 @ 12.12hrs

sf043 - Basement side room – Shisha hookah tongs used for picking up coal Photograph taken on 13 June 2019 @ 12.13hrs