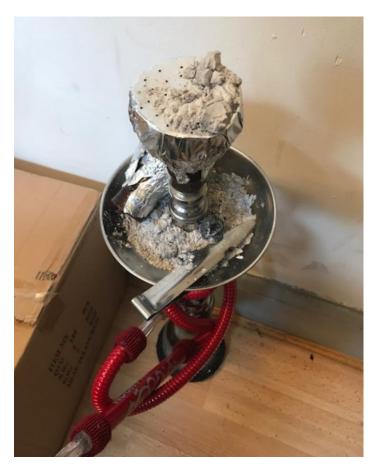

sf020 - Ground Floor side room – Ceramic bowl for shisha hookah and foil Photograph taken on 13 June 2019 @ 12.00hrs

sf014 -Ground Floor, one of three main rooms - Shisha hookah set showing burnt charcoal in ceramic bowl covered in foil and burnt charcoal in charcoal plate Photograph taken on 13 June 2019 @ 12.00hrs

Appendix 1

sf021 - Ground Floor side room - Shisha hookah set showing burnt charcoal in ceramic bowl covered in foil and burnt charcoal in charcoal plate Photograph taken on 13 June 2019 @ 12.44hrs

sf022 - Ground Floor side room – Mouth pieces for shisha hookah set Photograph taken on 13 June 2019 @ 12.45hrs