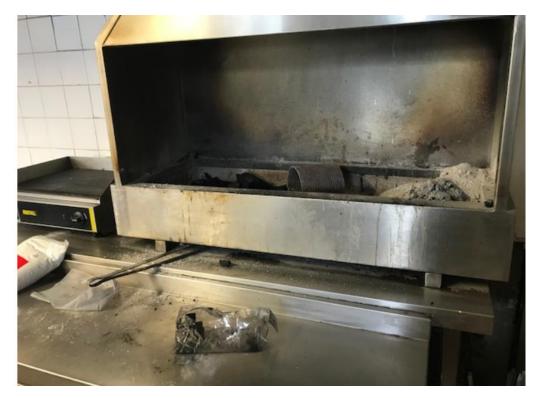

sf059 - Kitchen – Cooked rice in pot which has been left Photograph taken on 13 June 2019 @ 12.47hrs

sf049 - Kitchen – Sink with cigarette butts Photograph taken on 13 June 2019 @ 12.15hrs

sf050 - Kitchen – Coal used for shisha Photograph taken on 13 June 2019 @ 12.15hrs

Appendix 1

sf051 - Kitchen – Coal used for shisha Photograph taken on 13 June 2019 @ 12.15hrs

sf052 - Kitchen – Coal used for shisha Photograph taken on 13 June 2019 @ 12.16hrs

sf053 - Kitchen – Fresh coal Photograph taken on 13 June 2019 @ 12.16hrs