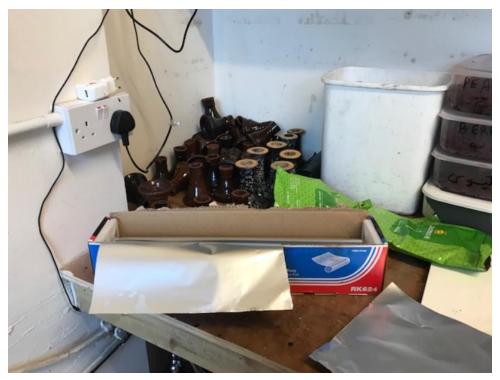

sf059 - Kitchen – Cooked rice in pot which has been left Photograph taken on 13 June 2019 @ 12.47hrs

sf049 - Kitchen – Sink with cigarette butts Photograph taken on 13 June 2019 @ 12.15hrs

sf050 - Kitchen – Coal used for shisha Photograph taken on 13 June 2019 @ 12.15hrs

Appendix 1

sf051 - Kitchen – Coal used for shisha Photograph taken on 13 June 2019 @ 12.15hrs

sf052 - Kitchen – Coal used for shisha Photograph taken on 13 June 2019 @ 12.16hrs

sf053 - Kitchen – Fresh coal Photograph taken on 13 June 2019 @ 12.16hrs

Appendix 1

sf054 - Kitchen – Coal Photograph taken on 13 June 2019 @ 12.16hrs