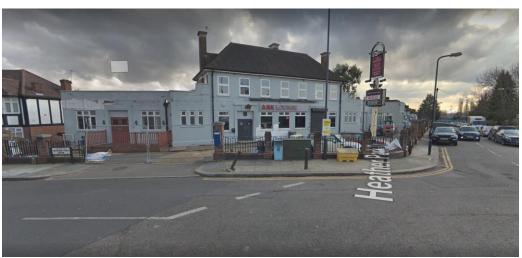

# Building

sf001 – Front of Amira Lounge building Photograph taken from Google on 20 June 2019 @ 07.10hrs