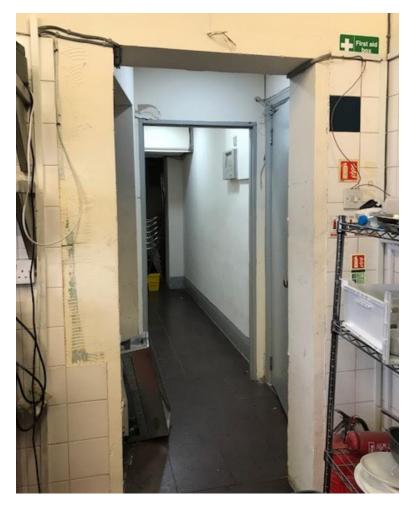

sf056 - Kitchen – View in kitchen Photograph taken on 13 June 2019 @ 12.47hrs

sf057 - Kitchen – Fire exit blocked internally and externally Photograph taken on 13 June 2019 @ 12.47hrs

Appendix 1

sf058 - Kitchen – Exit from kitchen into corridor Photograph taken on 13 June 2019 @ 12.48hrs