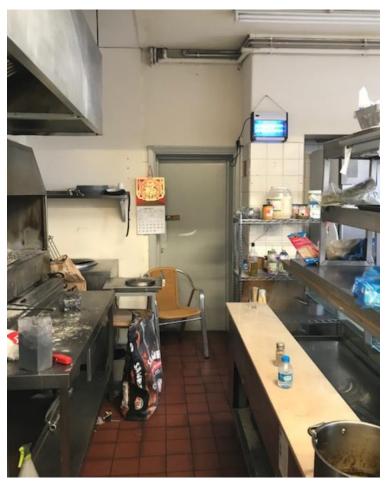

sf056 - Kitchen – View in kitchen Photograph taken on 13 June 2019 @ 12.47hrs

sf057 - Kitchen – Fire exit blocked internally and externally Photograph taken on 13 June 2019 @ 12.47hrs

Appendix 1

sf058 - Kitchen – Exit from kitchen into corridor Photograph taken on 13 June 2019 @ 12.48hrs