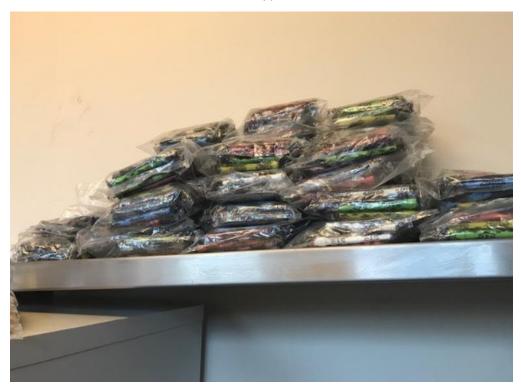

sf023 -Ground Floor side room – Flavoured Shisha Tobacco Photograph taken on 13 June 2019 @ 11.59hrs

sf024 - Ground Floor side room – Preparation area Photograph taken on 13 June 2019 @ 12.00hrs

sf025 - Ground Floor side room – Flavoured shisha tobacco Photograph taken on 13 June 2019 @ 12.00hrs

sf026 - Ground Floor side room – Flavoured shisha tobacco Photograph taken on 13 June 2019 @ 12.00hrs

sf027 - Ground Floor side room – Flavoured shisha tobacco Photograph taken on 13 June 2019 @ 12.00hrs