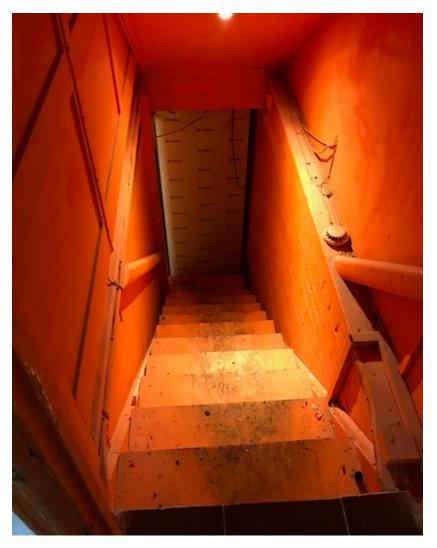

# Public Safety

sf058 - Basement Area – Bolts on Fire Exit Photograph taken on 13 June 2019 @ 12.50hrs

sf030 - Basement Area – Fridge blocking stairs Photograph taken on 13 June 2019 @ 12.14hrs

sf031 - Basement Area – Fridge blocking stairs Photograph taken on 13 June 2019 @ 12.14hrs

Appendix 1

sf032 - Basement Area – Fridge blocking stairs Photograph taken on 13 June 2019 @ 12.14hrs

Appendix 1

sf029 - Basement Area – Fridge blocking stairs Photograph taken on 13 June 2019 @ 12.15hrs