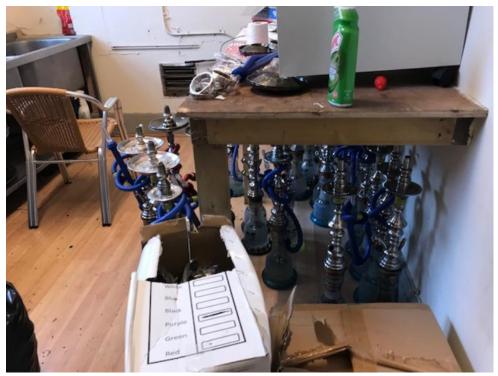

sf023 -Ground Floor side room – Flavoured Shisha Tobacco Photograph taken on 13 June 2019 @ 11.59hrs

sf024 - Ground Floor side room – Preparation area Photograph taken on 13 June 2019 @ 12.00hrs

sf025 - Ground Floor side room – Flavoured shisha tobacco Photograph taken on 13 June 2019 @ 12.00hrs

sf026 - Ground Floor side room – Flavoured shisha tobacco Photograph taken on 13 June 2019 @ 12.00hrs

sf027 - Ground Floor side room – Flavoured shisha tobacco Photograph taken on 13 June 2019 @ 12.00hrs