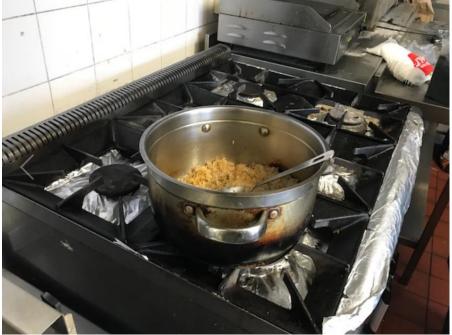

sf059 - Kitchen – Cooked rice in pot which has been left Photograph taken on 13 June 2019 @ 12.47hrs

sf049 - Kitchen – Sink with cigarette butts Photograph taken on 13 June 2019 @ 12.15hrs

sf050 - Kitchen – Coal used for shisha Photograph taken on 13 June 2019 @ 12.15hrs