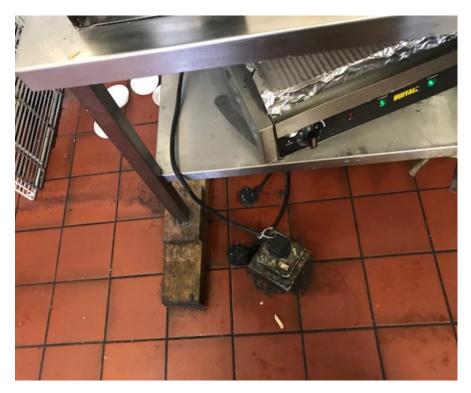

### Kitchen

sf047 - Kitchen – Extensions leads and wires Photograph taken on 13 June 2019 @ 12.15hrs

sf055 - Kitchen – Dirty Plug Photograph taken on 13 June 2019 @ 12.47hrs

sf048 - Kitchen – Cigarette butts on floor Photograph taken on 13 June 2019 @ 12.15hrs