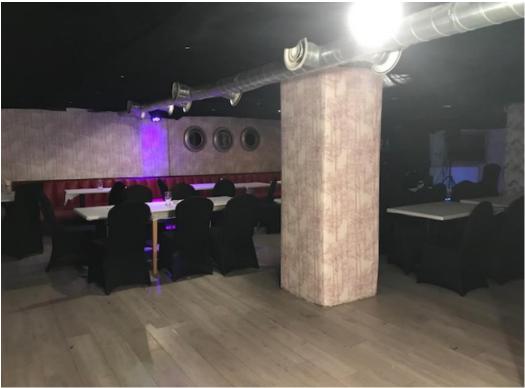

# Main Room in Basement

sf005 - Main Room in Basement – Stage Photograph taken on 13 June 2019 @ 12.08hrs

sf006 - Main Room in Basement – Room Layout Photograph taken on 13 June 2019 @ 12.05hrs

sf007 - Room in Basement – Room Layout Photograph taken on 13 June 2019 @ 12.01hrs