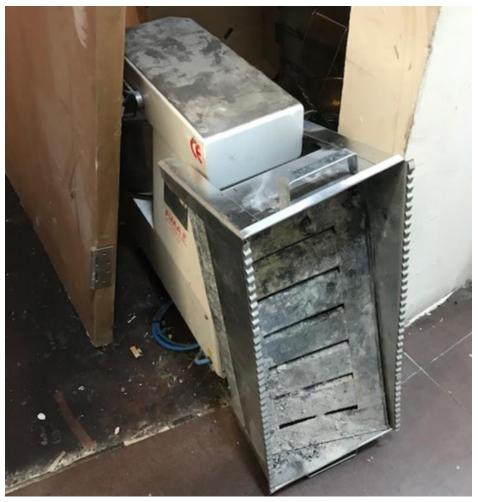

sf059 - Kitchen – Cooked rice in pot which has been left Photograph taken on 13 June 2019 @ 12.47hrs

sf049 - Kitchen – Sink with cigarette butts Photograph taken on 13 June 2019 @ 12.15hrs

sf050 - Kitchen – Coal used for shisha Photograph taken on 13 June 2019 @ 12.15hrs

Appendix 1

sf051 - Kitchen – Coal used for shisha Photograph taken on 13 June 2019 @ 12.15hrs

sf052 - Kitchen – Coal used for shisha Photograph taken on 13 June 2019 @ 12.16hrs

sf053 - Kitchen – Fresh coal Photograph taken on 13 June 2019 @ 12.16hrs